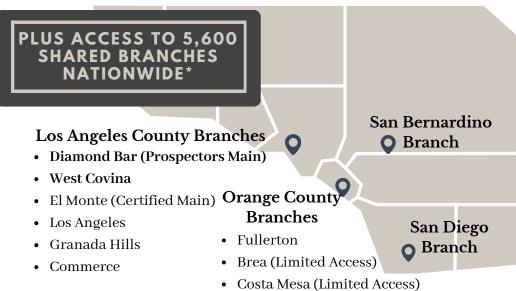

#### **11 BRANCHES READY TO SERVE YOU!**

## **TOGETHER WE ARE BETTER!**

- Combined \$890 Million in Assets
- Combined 62,000 Members Strong
- Combined credit union branches will create a network of branches along the 10 and 60 Freeway corridors from Los Angeles to San Bernardino.

\*Access to Certified branches & shared branching locations will be available after our core system migration on 02/01/25.

- Proudly serving Southern California Grocers, and more, since 1949!
- \$780 Million in Assets
- With 20% Capital (\$160 Million in Reserves), ranked the strongest